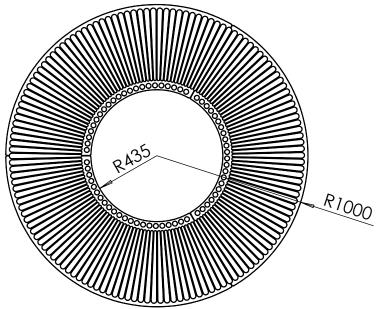

## Tree Grille | ASF 314 Recycled Cast Iron Tree Grille

**Material:** 

100% recycled engineering grade 250 cast iron as standard. Also available in any grade of recycled ductile cast iron

**Standard Finish:** 

Zinc rich primer and metal shield top coat. Finished as standard in satin black, also available in any RAL/BS colour

Irrigation Holes & Covers:

ASF can supply tree grilles with irrigation holes and covers. Pattern alterations can also be made to allow grilles to accept uplighters

**Supporting Frames:** 

Tree Grilles can be supplied with a range of supporting frames

**Tree Guards:** 

ASF offers a large range of tree guards which fix directly to the supporting frames to provide an extremely rigid and effective method of tree protection. See our section on Tree Guards

**Security Clips:** 

Security Clips are available to prevent unauthorised removal of the tree grille segments and to further increase the systems rigidity