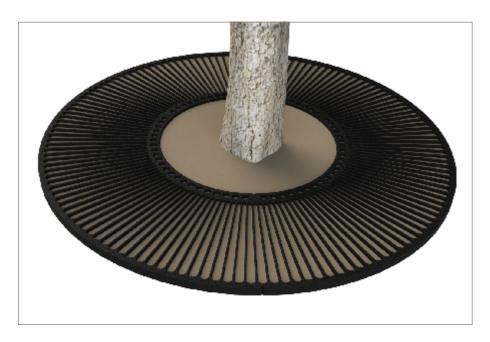

## Tree Grille | ASF 314 Recycled Cast Iron Tree Grille

**Material:** 

100% recycled engineering grade 250 cast iron as standard. Also available in any grade of recycled ductile cast iron

**Standard Finish:** 

Zinc rich primer and metal shield top coat. Finished as standard in satin black, also available in any RAL/BS colour

Irrigation Holes & Covers:

ASF can supply tree grilles with irrigation holes and covers. Pattern alterations can also be made to allow grilles to accept uplighters

**Supporting Frames:** 

Tree Grilles can be supplied with a range of supporting frames

**Tree Guards:** 

ASF offers a large range of tree guards which fix directly to the supporting frames to provide an extremely rigid and effective method of tree protection. See our section on Tree Guards

**Security Clips:** 

Security Clips are available to prevent unauthorised removal of the tree grille segments and to further increase the systems rigidity